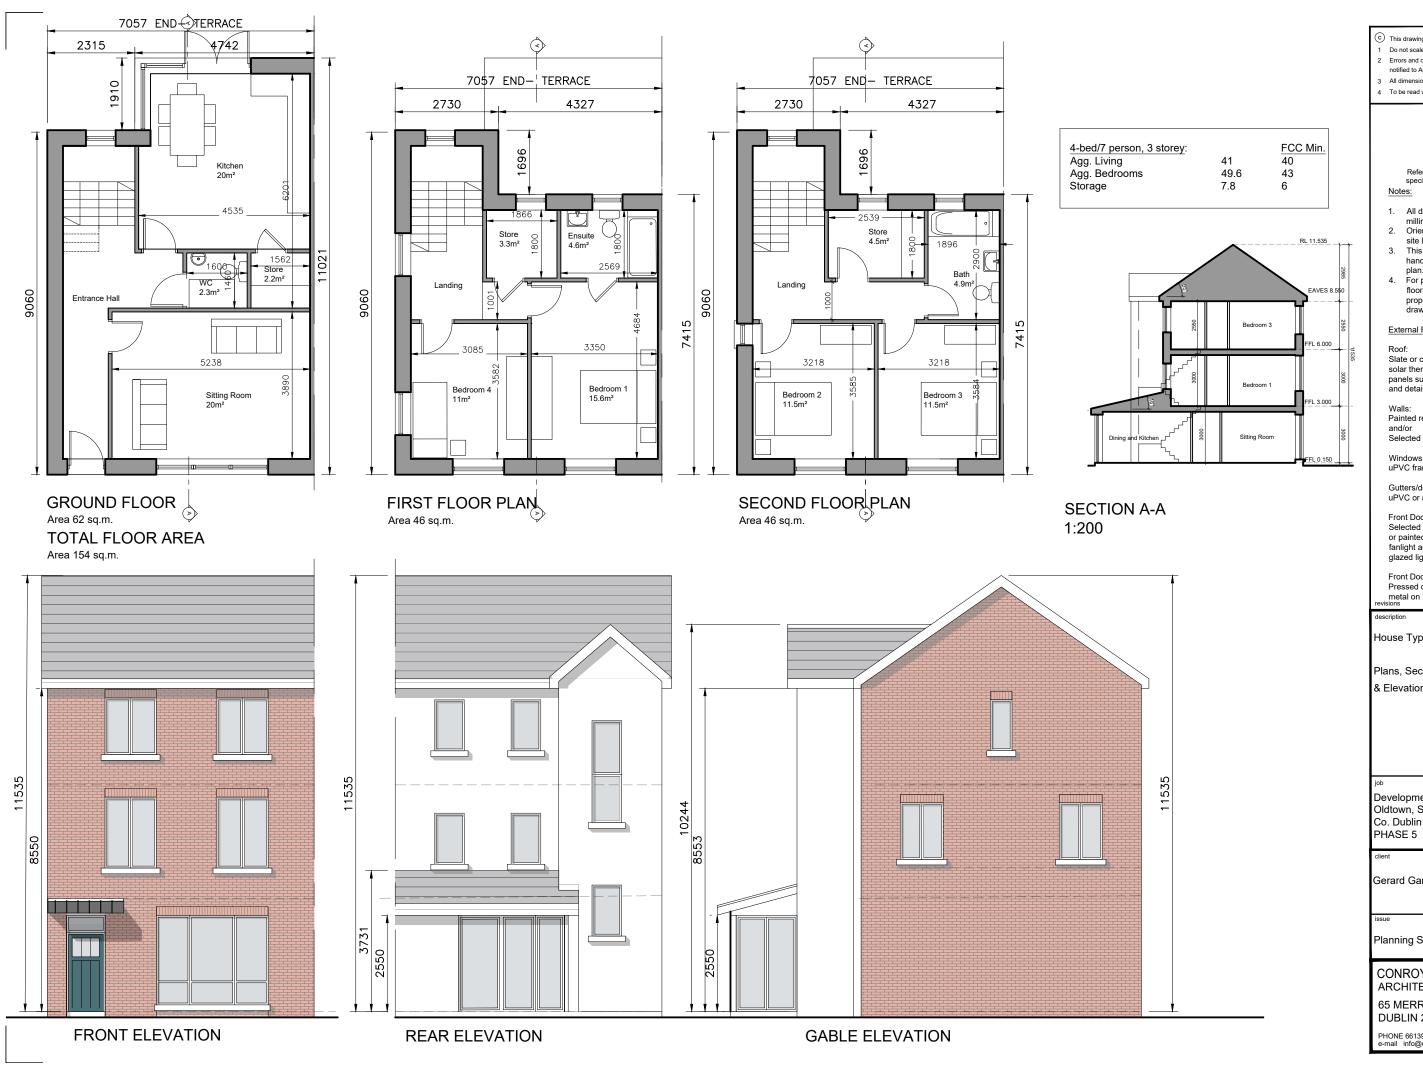

- C This drawing is copyright.
- Do not scale this drawing. Errors and omissions to be immediately
- notified to Architect.
- To be read with relevant Engineers drawings

Refer to Site layout Plan for specific orientation of House

- All dimensions in
- millimetres Orientation varies. See
- site layout plan.
- This Housetype may be handed. See site layout
- For proposed finished floor levels please refer to proposed site layout drawing.

## External Finishes:

Slate or clay/concrete tiles with solar thermal or photovoltaic panels subject to orientation and detailed design

Painted render finish

Selected facing brick

Windows: uPVC framed

Gutters/downpipes:

uPVC or aluminium

Front Door: Selected coloured composite or painted timber door with fanlight and/or sidelight and/or glazed light in leaf

Front Door Canopy: Pressed or standing seam metal on Timber framing

House Type Q Plans, Section & Elevations Development at Oldtown, Swords,

Gerard Gannon Properties

Planning SHD Stage 3

**CONROY CROWE KELLY** ARCHITECTS

65 MERRION SQUARE DUBLIN 2

PHONE 6613990\1 FAX 6765715 e-mail info@cck.ie